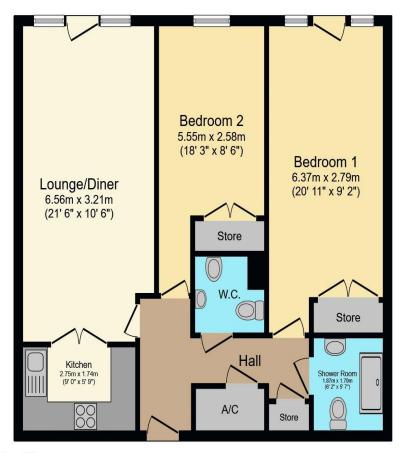

## Visit us at retirementhomesearch.co.uk

Total floor area 73.7 m<sup>2</sup> (794 sq.ft.) approx

This floor plan is for illustrative purposes only. It is not drawn to scale. Any measurements, floor areas (including any total floor area), openings and orientation are approximate. No details are guaranteed, they cannot be relied upon for any purpose and they do not form part of any agreement. No liability is taken for any error, omission or misstatement. A party must rely upon its own inspection(s). Powered by www.focalagent.com