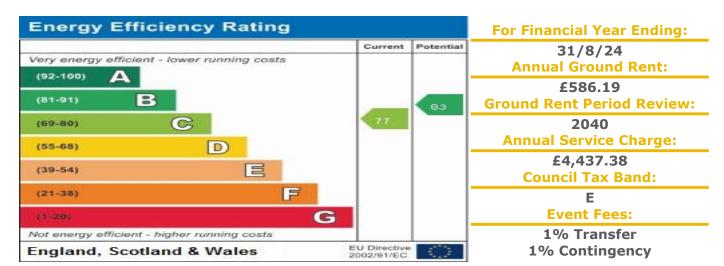

## **Property Description:**

A LOWER GROUND FLOOR TWO BEDROOM RETIREMENT APARTMENT WITH SEA VIEWS The development was constructed by McCarthy & Stone (Developments) Ltd and comprises 61 properties arranged over 3 floors each served by lift. Some apartments benefit from balconies and panoramic views across Falmouth Bay. The resident Development Manager can be contacted from various points within each property in the case of an emergency. For periods when the Development Manager is off duty there is a 24 hour emergency Appello call system. Each property comprises an entrance hall, lounge, kitchen, one or two bedrooms and bathroom. It is a condition of purchase that residents be over the age of 60 years, or in the event of a couple, one must be over the age of 60 years and the other over 55 years. Please speak to our Property Consultant if you require information regarding event fees that may apply to this property.